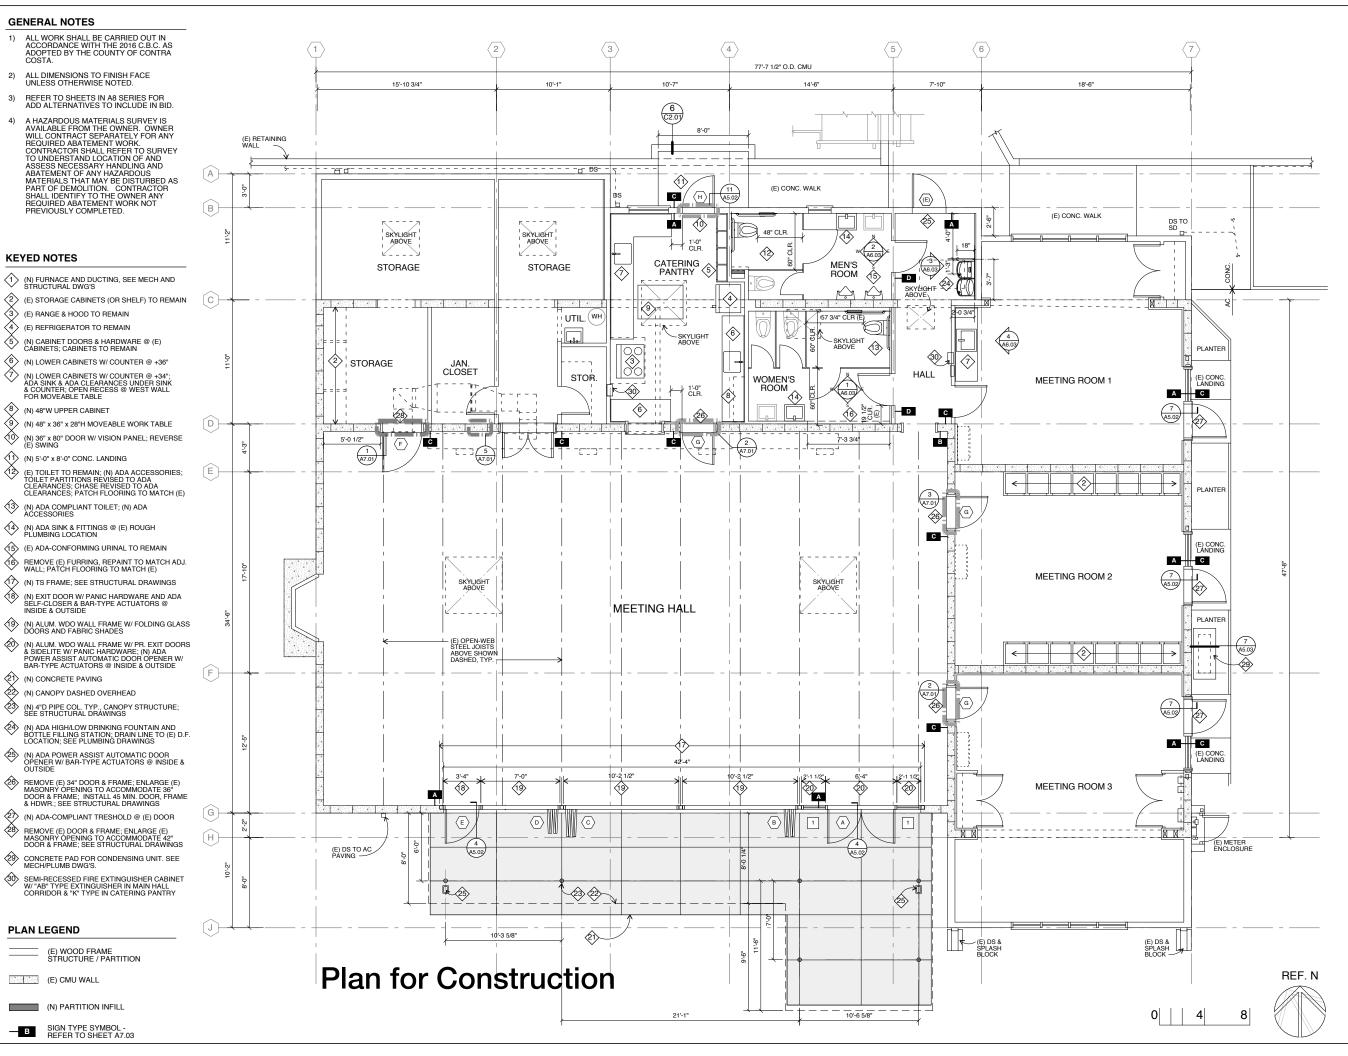

T. 510.788.5888

**REVISED** 

**GENERAL NOTES** 

**KEYED NOTES** 

(E) RANGE & HOOD TO REMAIN

(E) REFRIGERATOR TO REMAIN

(N) 48"W UPPER CABINET

(N) 5'-0" x 8'-0" CONC. LANDING

(N) CONCRETE PAVING

**PLAN LEGEND** 

(E) CMU WALL

(N) PARTITION INFILL

— B SIGN TYPE SYMBOL -REFER TO SHEET A7.03

(E) WOOD FRAME STRUCTURE / PARTITION

(N) CANOPY DASHED OVERHEAD

Seismic Upgrades and **Building Alterations** 

#### **NUMBERED SHEET NOTES**

(N) DOUBLE-PANE TEMPERED CLERESTORY WINDOWS

(N) TS FRAME; SEE STRUCTURAL DRAWINGS

(N) EXIT DOOR W/ PANIC HARDWARE AND ADA SELF-CLOSER & BAR-TYPE ACTUATORS @ INSIDE & OUTSIDE

(N) ALUM. WDO WALL FRAME W/ PR. EXIT DOORS W/ PANIC HARDWARE; (N) ADA POWER ASSIST AUTOMATIC DOOR OPENER W/ BAR-TYPE ACTUATORS @ INSIDE & OUTSIDE

(N) ALUM. WDO WALL FRAME W/ FOLDING GLASS DOORS

(N) ALUM. WDO WALL FRAME W/ FIXED GLASS

(E) SKYLIGHT TO REMAIN

(E) FASCIA AND GUTTER, (N) PAINT

9 (E) WINDOW, (N) PAINT AT FRAMES & TRIM

(N) PAINT @ ALL EXTERIOR WALLS

(N) CANOPY STRUCTURE & PAINTED 4" DIA. STEEL PIPE COLUMN; SEE STRUCTURAL DRAWINGS

(N) ROOFING MEMBRANE O/ (N) RIGID INSULATION O/ (N) SHEAR PLYWD.; SEE EXTERIOR DETAILS & STRUCTURAL DRAWINGS

(E) ROOF TO REMAIN

(N) EXHAUST FAN, SEE MECHANICAL DWG'S.

(E) DOWNSPOUT TO REMAIN

(N) GUTTER & DOWNSPOUT

(N) BAR-TYPE ACTUATOR, SEE NOTE 4

Seismic Upgrades and Building Alterations