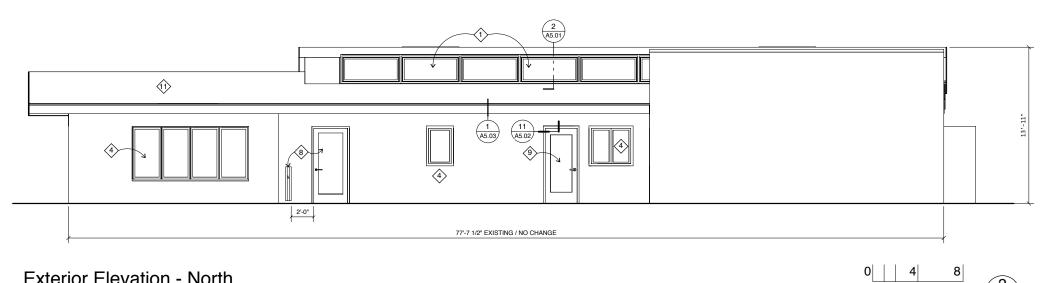

#### **NUMBERED SHEET NOTES**

- (N) DOUBLE-PANE TEMPERED CLERESTORY WINDOWS
- (E) SKYLIGHT TO REMAIN
- (N) ROOF FASCIA, (N) PAINT
- (E) WINDOW, (N) PAINT AT FRAMES & TRIM
- (E) DOOR/WINDOW ASSEMBLY, (N) PAINT
- (6) (N) PAINT @ ALL EXTERIOR WALLS
- (N) CANOPY & COLUMN(S) BEYOND; SEE STRUCTURAL DRAWINGS
- (N) ADA POWER-ASSIST AUTOMATIC DOOR OPENER W/ BAR-TYPE ACTUATORS @ INSIDE & OUTSIDE
- (N) 36" x 80" DOOR W/ VISION PANEL; REVERSE
- (E) DOORS, SIDELITES & TRANSOM TO REMAIN; (N) PAINT AT FRAMES & TRIM
- (N) SHEAR PLYWD. & (N) ROOF; SEE STRUCTURAL DRAWINGS
- 12 BAR ACTUATOR MONUMENT

1/4" = 1'-0"

Exterior Elevation - North

1/4" = 1'-0"

Seismic Upgrades and Building Alterations