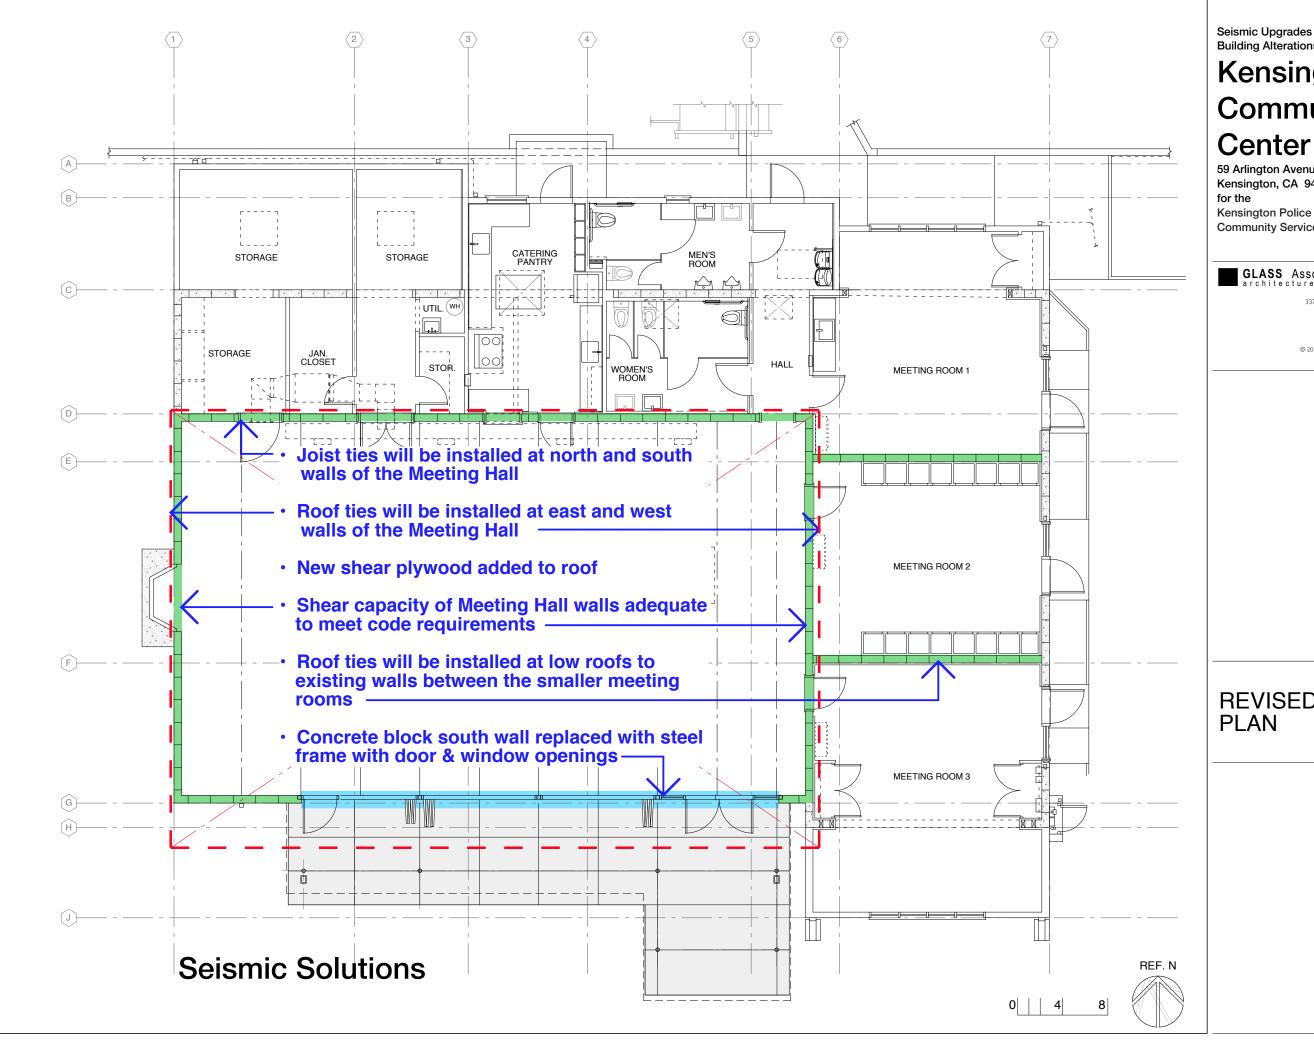

#### Kensington Community Center

59 Arlington Avenue Kensington, CA 94707 for the Kensington Police Protection & **Community Services District** 

GLASS Associates, Inc. architecture & planning

337 17th Street, Suite 100

T. 510.788.5888

**REVISED PLAN** 

Exterior - New Structural Frame, Canopy and Window Wall with NanaWall-Type Doors