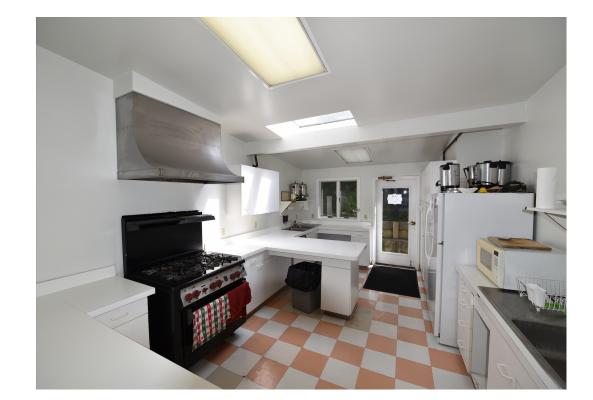

AINT AT FRAMES & TRIM
- (E) DOOR/WINDOW ASSEMBLY, (N) PAINT
- (6) (N) PAINT @ ALL EXTERIOR WALLS
- (N) CANOPY & COLUMN(S) BEYOND; SEE STRUCTURAL DRAWINGS
- (N) ADA POWER-ASSIST AUTOMATIC DOOR OPENER W/ BAR-TYPE ACTUATORS @ INSIDE & OUTSIDE
- (N) 36" x 80" DOOR W/ VISION PANEL; REVERSE
- (E) DOORS, SIDELITES & TRANSOM TO REMAIN; (N) PAINT AT FRAMES & TRIM
- (N) SHEAR PLYWD. & (N) ROOF; SEE STRUCTURAL DRAWINGS
- 12 BAR ACTUATOR MONUMENT



1/4" = 1'-0"



Exterior Elevation - North

1/4" = 1'-0"



Seismic Upgrades and Building Alterations

### Kensington Community Center

59 Arlington Avenue Kensington, CA 94707 for the Kensington Police Protection & **Community Services District** 



337 17th Street, Suite 100 Oakland, CA 94612

T. 510.788.5888

#### **EXTERIOR ELEVATIONS**

2 A3.02







T. 510.788.5888 © 2018 GLASS Associates, Inc.

337 17th Street, Suite 100 Oakland, CA 94612

Seismic Upgrades and Building Alterations

Center

59 Arlington Avenue Kensington, CA 94707 for the

Kensington

Community

Kensington Police Protection & Community Services District

GLASS Associates, Inc.

MEN'S ROOM



WOMEN'S ROOM



KITCHEN



REVISED BUILDING

#### **ADA Revisions**



ADA Upgrades a Catalyst for Kitchen Improvements

#### Kensington Community Center





**Energy Compliance Solutions** 

Seismic Upgrades and Building Alterations

#### Kensington Community Center

59 Arlington Avenue Kensington, CA 94707 for the Kensington Police Protection & Community Services District

GLASS Associates, Inc.

337 17th Street, Suite 100 Oakland, CA 94612

T. 510.788.5888

© 2018 GLASS Asso