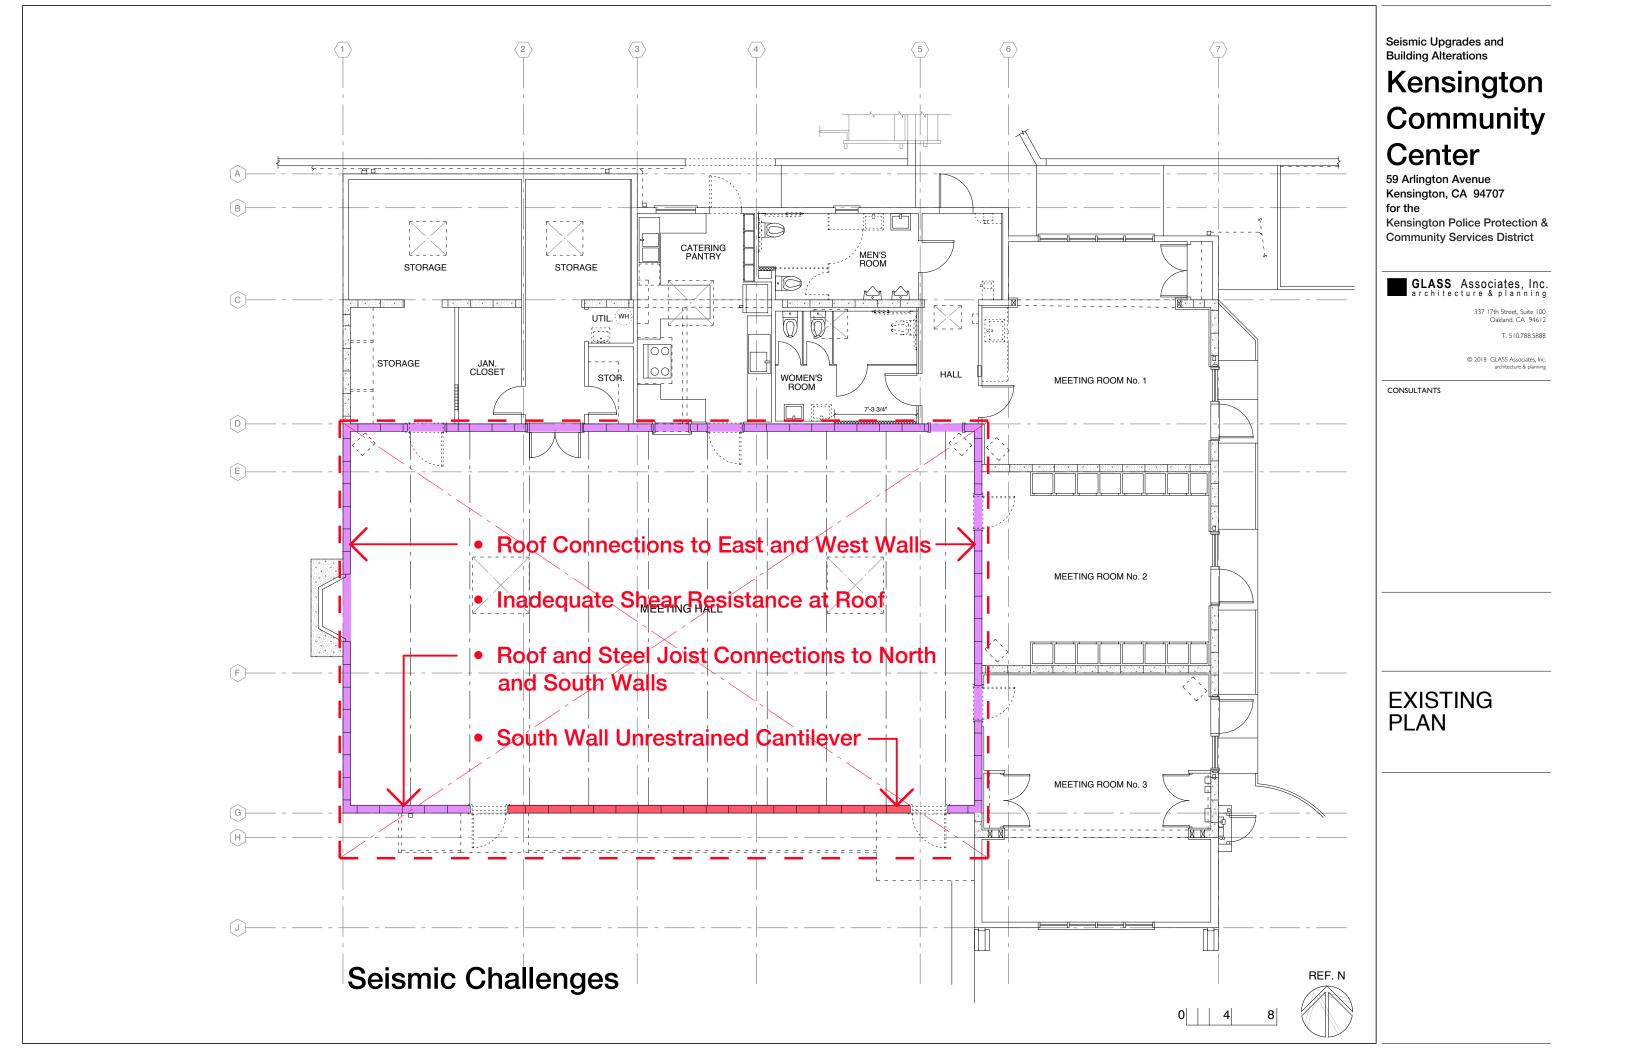

## Kensington Community

59 Arlington Avenue Kensington, CA 94707 Kensington Police Protection & **Community Services District** 

GLASS Associates, Inc. architecture & planning

337 17th Street, Suite 100 Oakland, CA 94612

T. 510.788.5888

**REVISED** 

**GENERAL NOTES** 

**KEYED NOTES** 

(E) RANGE & HOOD TO REMAIN

(E) REFRIGERATOR TO REMAIN

(N) 48"W UPPER CABINET

(N) 5'-0" x 8'-0" CONC. LANDING

(N) CONCRETE PAVING

**PLAN LEGEND** 

(E) CMU WALL

(N) PARTITION INFILL

— B SIGN TYPE SYMBOL -REFER TO SHEET A7.03

(E) WOOD FRAME STRUCTURE / PARTITION

(N) CANOPY DASHED OVERHEAD

Seismic Upgrades and **Building Alterations** 