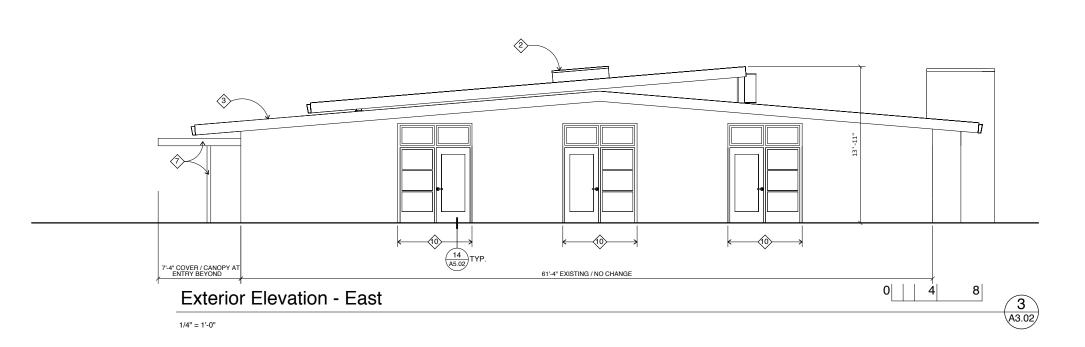

#### **NUMBERED SHEET NOTES**

(N) DOUBLE-PANE TEMPERED CLERESTORY WINDOWS

(N) TS FRAME; SEE STRUCTURAL DRAWINGS

(N) EXIT DOOR W/ PANIC HARDWARE AND ADA SELF-CLOSER & BAR-TYPE ACTUATORS @ INSIDE & OUTSIDE

(N) ALUM. WDO WALL FRAME W/ PR. EXIT DOORS W/ PANIC HARDWARE; (N) ADA POWER ASSIST AUTOMATIC DOOR OPENER W/ BAR-TYPE ACTUATORS @ INSIDE & OUTSIDE

(N) ALUM. WDO WALL FRAME W/ FOLDING GLASS DOORS

(N) ALUM. WDO WALL FRAME W/ FIXED GLASS

(E) SKYLIGHT TO REMAIN

(E) FASCIA AND GUTTER, (N) PAINT

9 (E) WINDOW, (N) PAINT AT FRAMES & TRIM

(N) PAINT @ ALL EXTERIOR WALLS

(N) CANOPY STRUCTURE & PAINTED 4" DIA. STEEL PIPE COLUMN; SEE STRUCTURAL DRAWINGS

(N) ROOFING MEMBRANE O/ (N) RIGID INSULATION O/ (N) SHEAR PLYWD.; SEE EXTERIOR DETAILS & STRUCTURAL DRAWINGS

(E) ROOF TO REMAIN

(N) EXHAUST FAN, SEE MECHANICAL DWG'S.

(E) DOWNSPOUT TO REMAIN

(N) GUTTER & DOWNSPOUT

(N) BAR-TYPE ACTUATOR, SEE NOTE 4

Seismic Upgrades and Building Alterations

**EXTERIOR ELEVATIONS -**SOUTH WALL