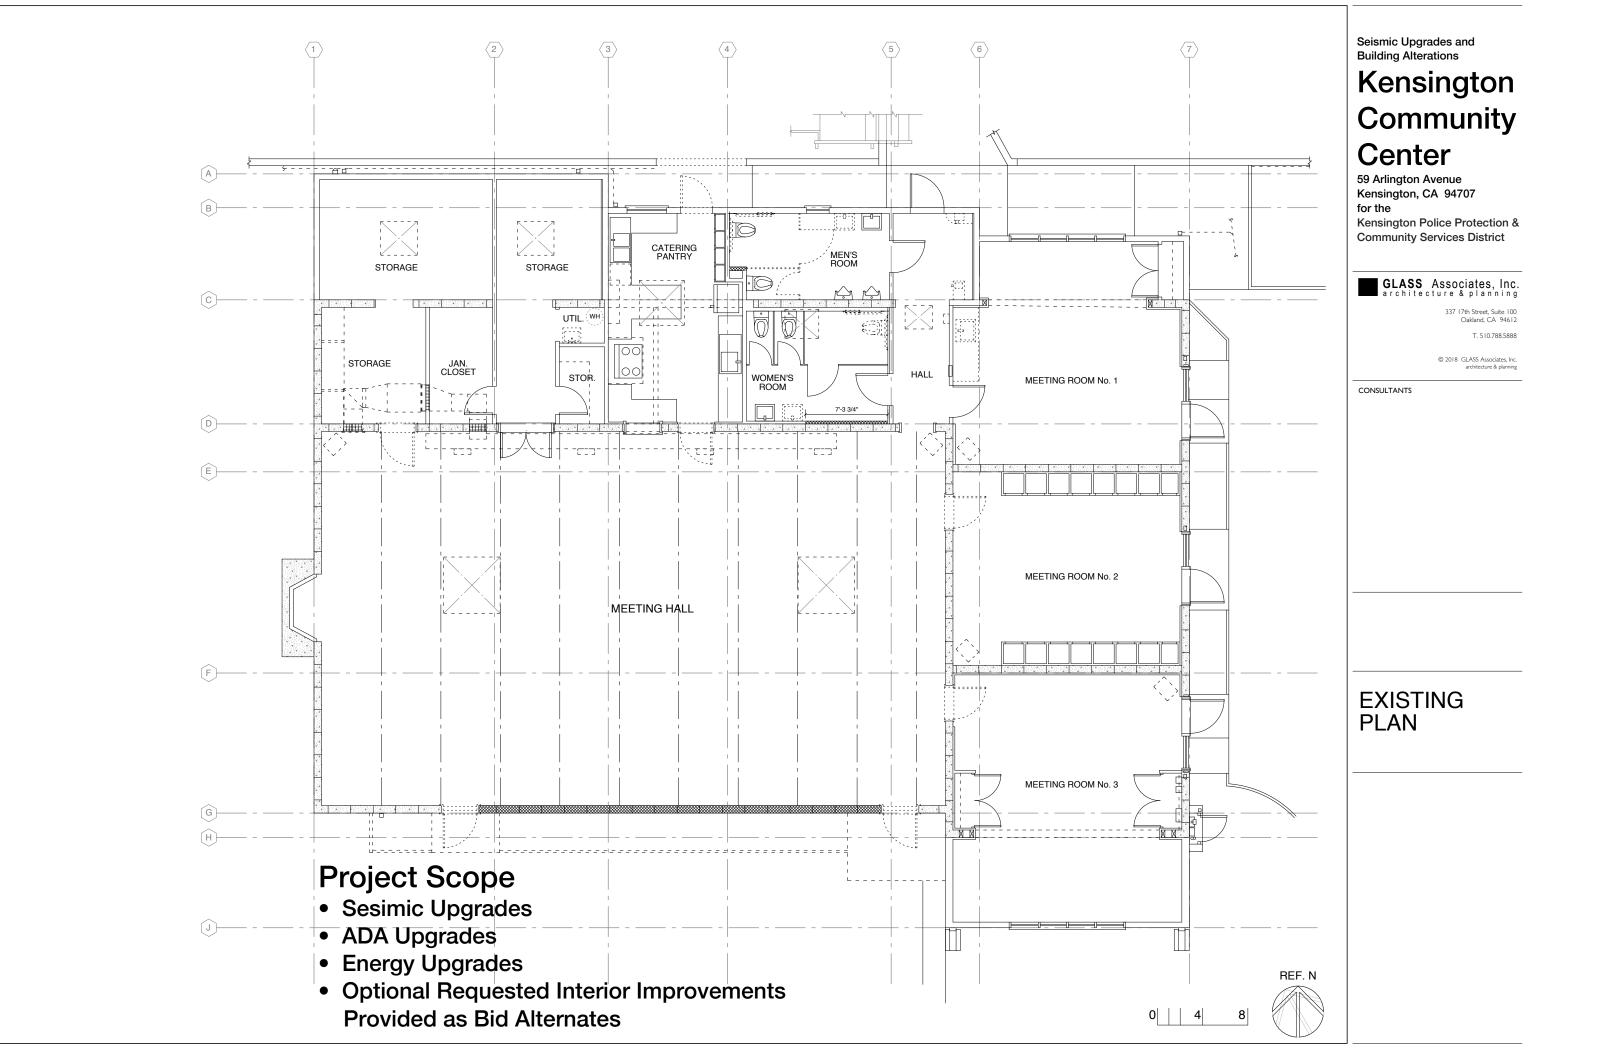

## Kensington Community Center

59 Arlington Avenue
Kensington, CA 94707
for the
Kensington Police Protection &
Community Services District

337 17th Street, Suite 100 Oakland, CA 94612 T. 510.788.5888

© 2018 GLASS Associates, Inc. architecture & planning