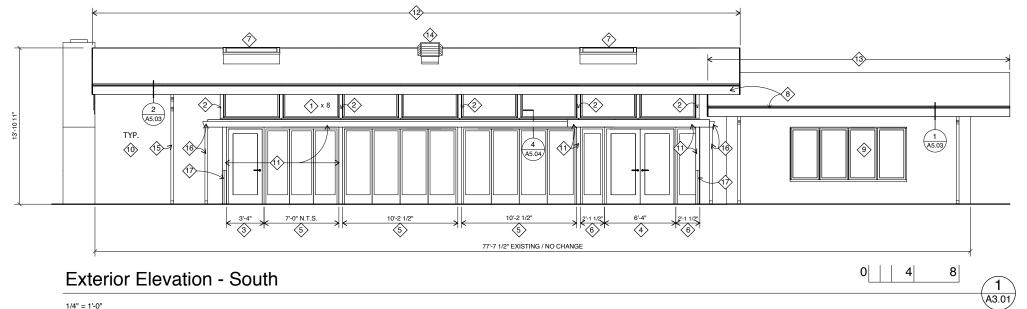

#### **NUMBERED SHEET NOTES**

(N) DOUBLE-PANE TEMPERED CLERESTORY WINDOWS

(N) TS FRAME; SEE STRUCTURAL DRAWINGS

(N) EXIT DOOR W/ PANIC HARDWARE AND ADA SELF-CLOSER & BAR-TYPE ACTUATORS @ INSIDE & OUTSIDE

(N) ALUM. WDO WALL FRAME W/ PR. EXIT DOORS W/ PANIC HARDWARE; (N) ADA POWER ASSIST AUTOMATIC DOOR OPENER W/ BAR-TYPE ACTUATORS @ INSIDE & OUTSIDE

(N) ALUM. WDO WALL FRAME W/ FOLDING GLASS DOORS

(N) ALUM. WDO WALL FRAME W/ FIXED GLASS

(E) SKYLIGHT TO REMAIN

(E) FASCIA AND GUTTER, (N) PAINT

9 (E) WINDOW, (N) PAINT AT FRAMES & TRIM

(N) PAINT @ ALL EXTERIOR WALLS

(N) CANOPY STRUCTURE & PAINTED 4" DIA. STEEL PIPE COLUMN; SEE STRUCTURAL DRAWINGS

(N) ROOFING MEMBRANE O/ (N) RIGID INSULATION O/ (N) SHEAR PLYWD.; SEE EXTERIOR DETAILS & STRUCTURAL DRAWINGS

(E) ROOF TO REMAIN

(N) EXHAUST FAN, SEE MECHANICAL DWG'S.

(E) DOWNSPOUT TO REMAIN

(N) GUTTER & DOWNSPOUT

(N) BAR-TYPE ACTUATOR, SEE NOTE 4

Seismic Upgrades and Building Alterations

**EXTERIOR ELEVATIONS -**SOUTH WALL