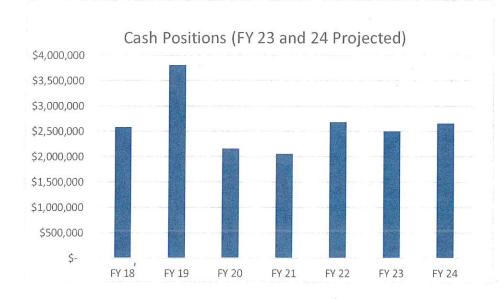

Projected 7/1/23 Cash & Investments balance Projected 6/30/24 Cash & Investments balance

| \$<br>2,500,000 |  |
|-----------------|--|
| \$<br>2,585,570 |  |

1