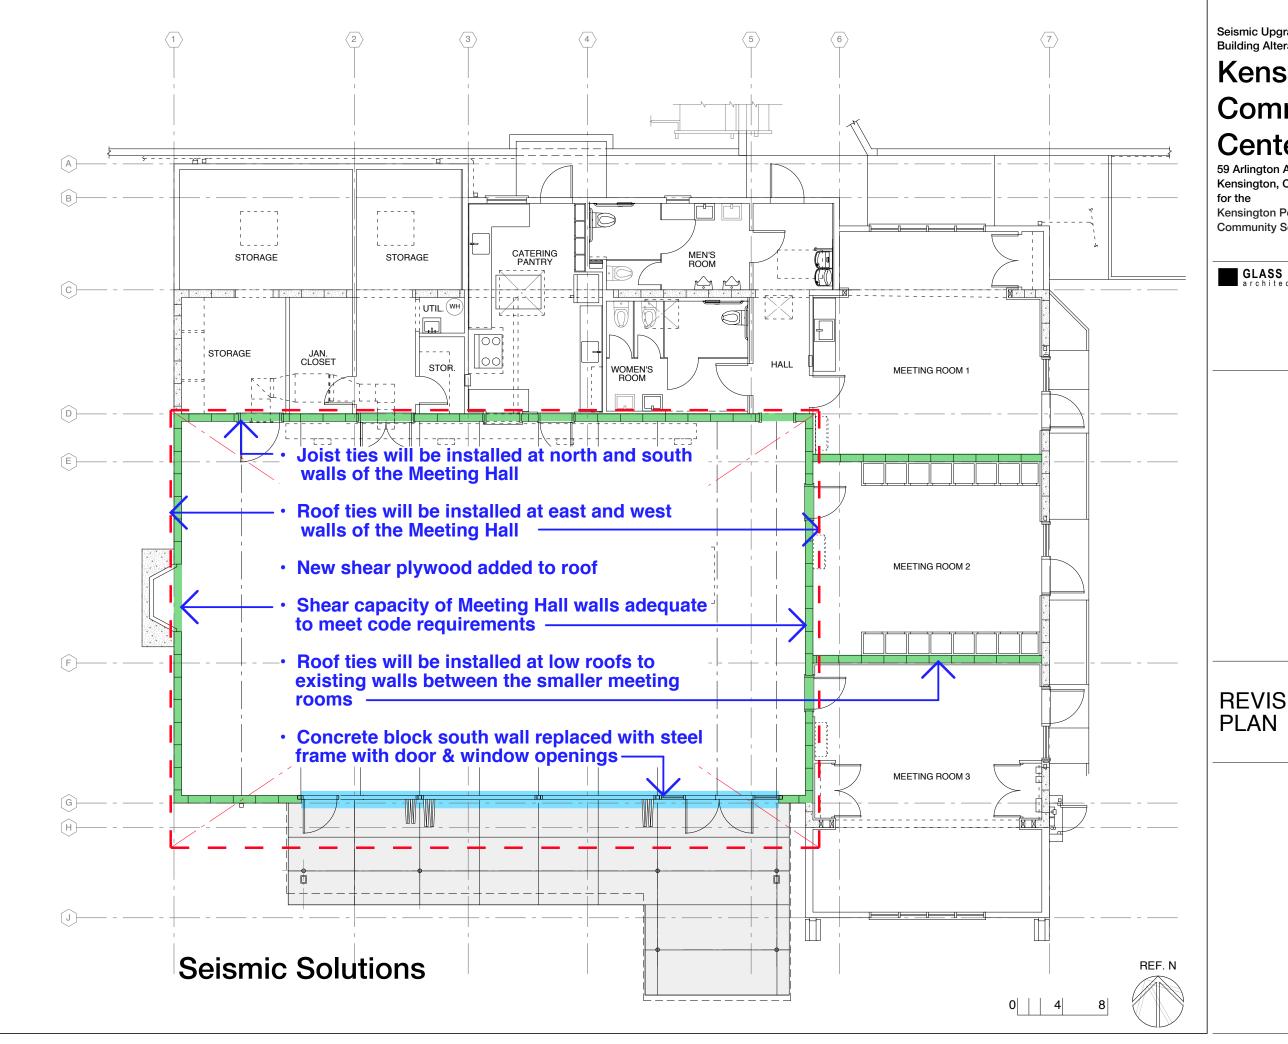

### Kensington Community Center

59 Arlington Avenue Kensington, CA 94707 Kensington Police Protection & **Community Services District** 

GLASS Associates, Inc. architecture & planning

337 17th Street, Suite 100 Oakland, CA 94612

T. 510.788.5888

**REVISED** 

**GENERAL NOTES** 

**KEYED NOTES** 

(E) RANGE & HOOD TO REMAIN

(E) REFRIGERATOR TO REMAIN

(N) 48"W UPPER CABINET

(N) 5'-0" x 8'-0" CONC. LANDING

(N) ADA COMPLIANT TOILET; (N) ADA

(N) CONCRETE PAVING

**PLAN LEGEND** 

(E) CMU WALL

(N) PARTITION INFILL

— B SIGN TYPE SYMBOL -REFER TO SHEET A7.03

(E) WOOD FRAME STRUCTURE / PARTITION

(N) CANOPY DASHED OVERHEAD

2) ALL DIMENSIONS TO FINISH FACE UNLESS OTHERWISE NOTED.

Seismic Upgrades and **Building Alterations** 