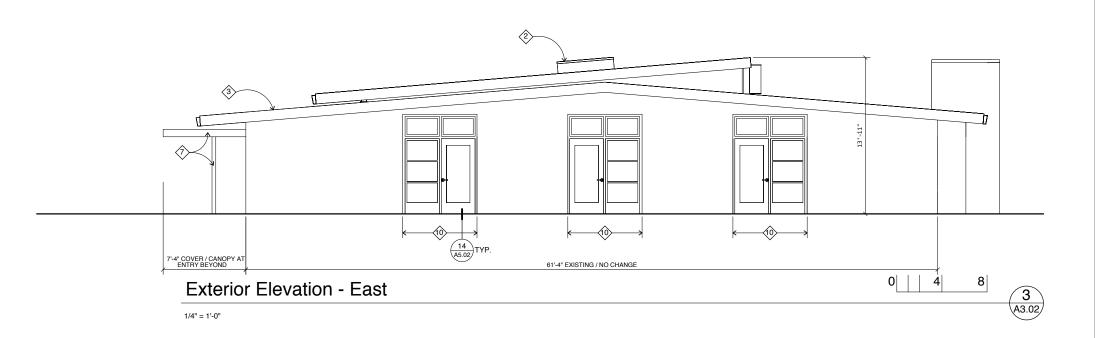

### **NUMBERED SHEET NOTES**

(N) DOUBLE-PANE TEMPERED CLERESTORY WINDOWS

(N) TS FRAME; SEE STRUCTURAL DRAWINGS

(N) EXIT DOOR W/ PANIC HARDWARE AND ADA SELF-CLOSER & BAR-TYPE ACTUATORS @ INSIDE & OUTSIDE

(N) ALUM. WDO WALL FRAME W/ PR. EXIT DOORS W/ PANIC HARDWARE; (N) ADA POWER ASSIST AUTOMATIC DOOR OPENER W/ BAR-TYPE ACTUATORS @ INSIDE & OUTSIDE

(N) ALUM. WDO WALL FRAME W/ FOLDING GLASS DOORS

(N) ALUM. WDO WALL FRAME W/ FIXED GLASS

(E) SKYLIGHT TO REMAIN

8 (E) FASCIA AND GUTTER, (N) PAINT

9 (E) WINDOW, (N) PAINT AT FRAMES & TRIM

(N) PAINT @ ALL EXTERIOR WALLS

(N) CANOPY STRUCTURE & PAINTED 4" DIA. STEEL PIPE COLUMN; SEE STRUCTURAL DRAWINGS

(N) ROOFING MEMBRANE O/ (N) RIGID INSULATION O/ (N) SHEAR PLYWD.; SEE EXTERIOR DETAILS & STRUCTURAL DRAWINGS

(E) ROOF TO REMAIN

(N) EXHAUST FAN, SEE MECHANICAL DWG'S.

(E) DOWNSPOUT TO REMAIN

(N) GUTTER & DOWNSPOUT

(N) BAR-TYPE ACTUATOR, SEE NOTE 4

Seismic Upgrades and Building Alterations

### Exterior Elevation - North

1/4" = 1'-0"

Seismic Upgrades and Building Alterations