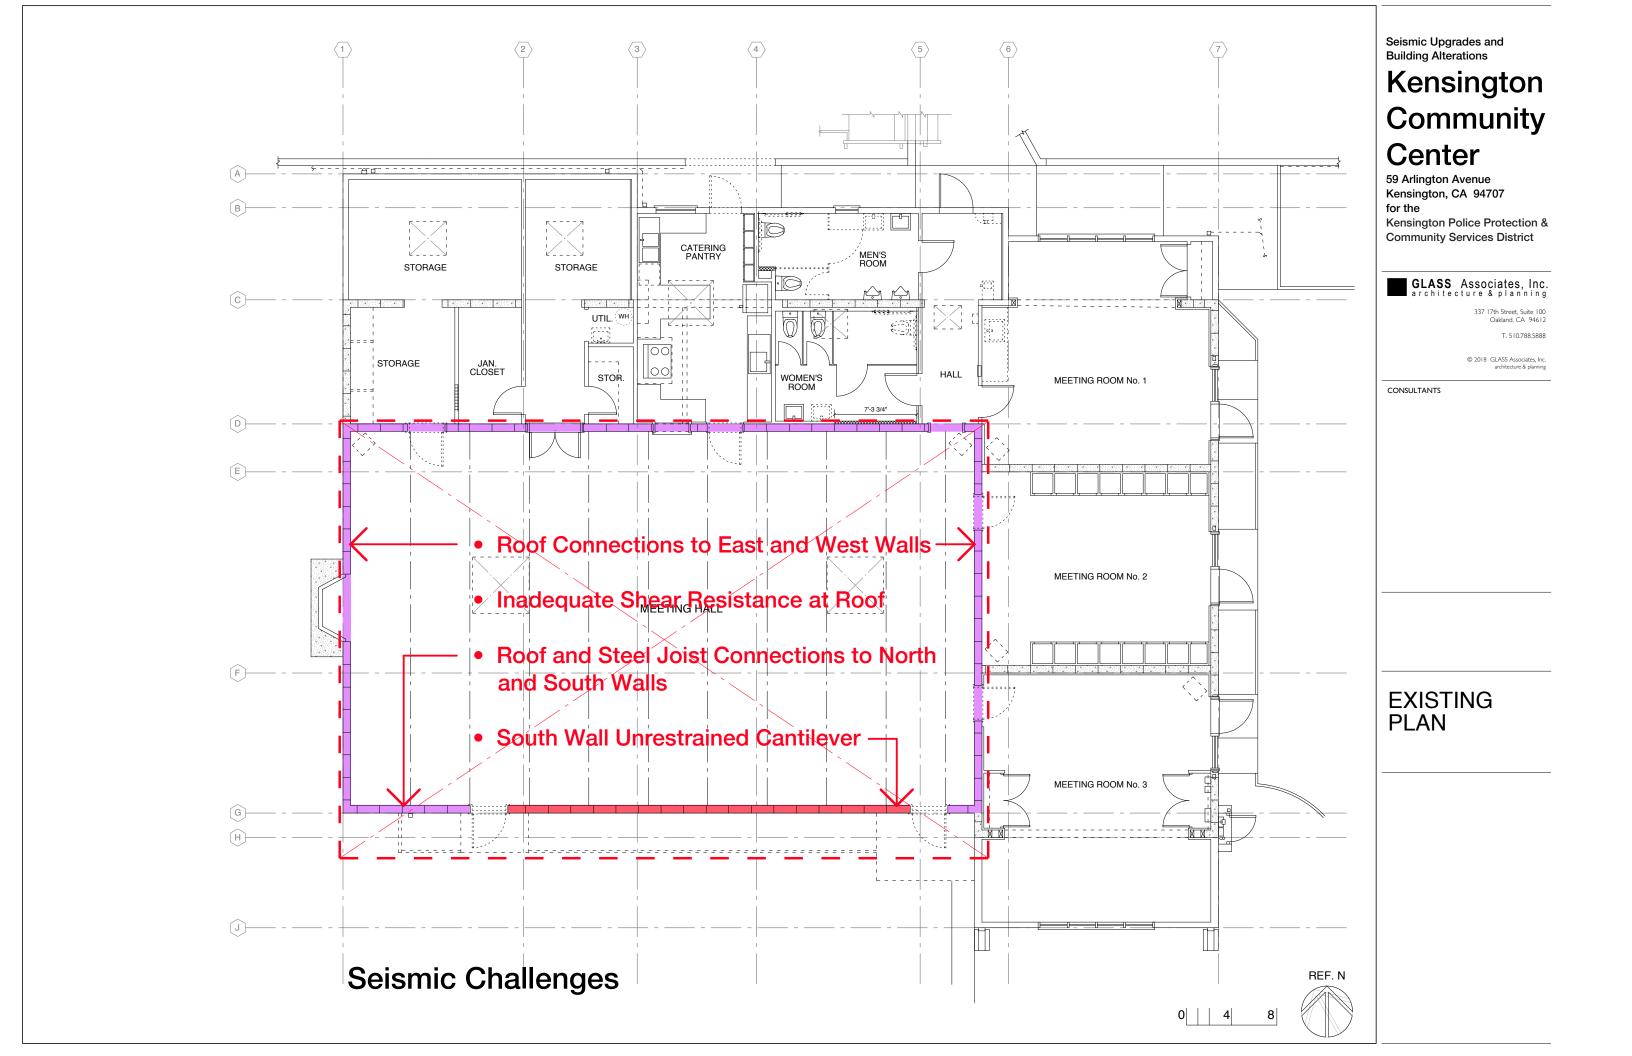

# Kensington Community Center

59 Arlington Avenue
Kensington, CA 94707
for the
Kensington Police Protection &
Community Services District

GLASS Associates, Inc. architecture & planning

337 17th Street, Suite 100 Oakland, CA 94612 T. 510.788.5888

© 2018 GLASS Associates, Inc. architecture & planning

SITE PATH OF TRAVEL PLAN