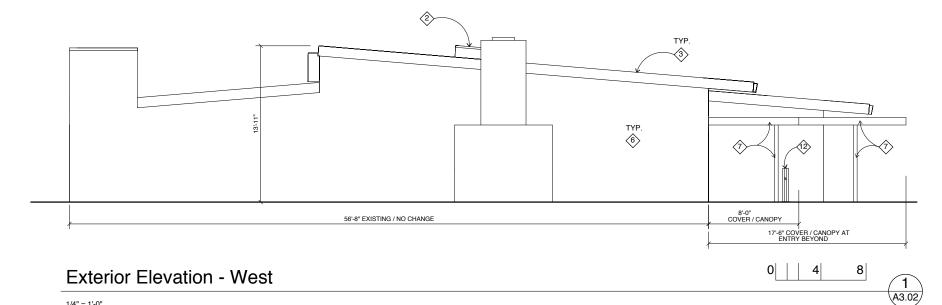

### **NUMBERED SHEET NOTES**

- (N) DOUBLE-PANE TEMPERED CLERESTORY WINDOWS
- (E) SKYLIGHT TO REMAIN
- (N) ROOF FASCIA, (N) PAINT
- (E) WINDOW, (N) PAINT AT FRAMES & TRIM
- (E) DOOR/WINDOW ASSEMBLY, (N) PAINT
- (6) (N) PAINT @ ALL EXTERIOR WALLS
- (N) CANOPY & COLUMN(S) BEYOND; SEE STRUCTURAL DRAWINGS
- (N) ADA POWER-ASSIST AUTOMATIC DOOR OPENER W/ BAR-TYPE ACTUATORS @ INSIDE & OUTSIDE
- (N) 36" x 80" DOOR W/ VISION PANEL; REVERSE (F) SWING
- (E) DOORS, SIDELITES & TRANSOM TO REMAIN; (N) PAINT AT FRAMES & TRIM
- (N) SHEAR PLYWD. & (N) ROOF; SEE STRUCTURAL DRAWINGS
- 12 BAR ACTUATOR MONUMENT

### Exterior Elevation - North

1/4" = 1'-0"

Seismic Upgrades and Building Alterations