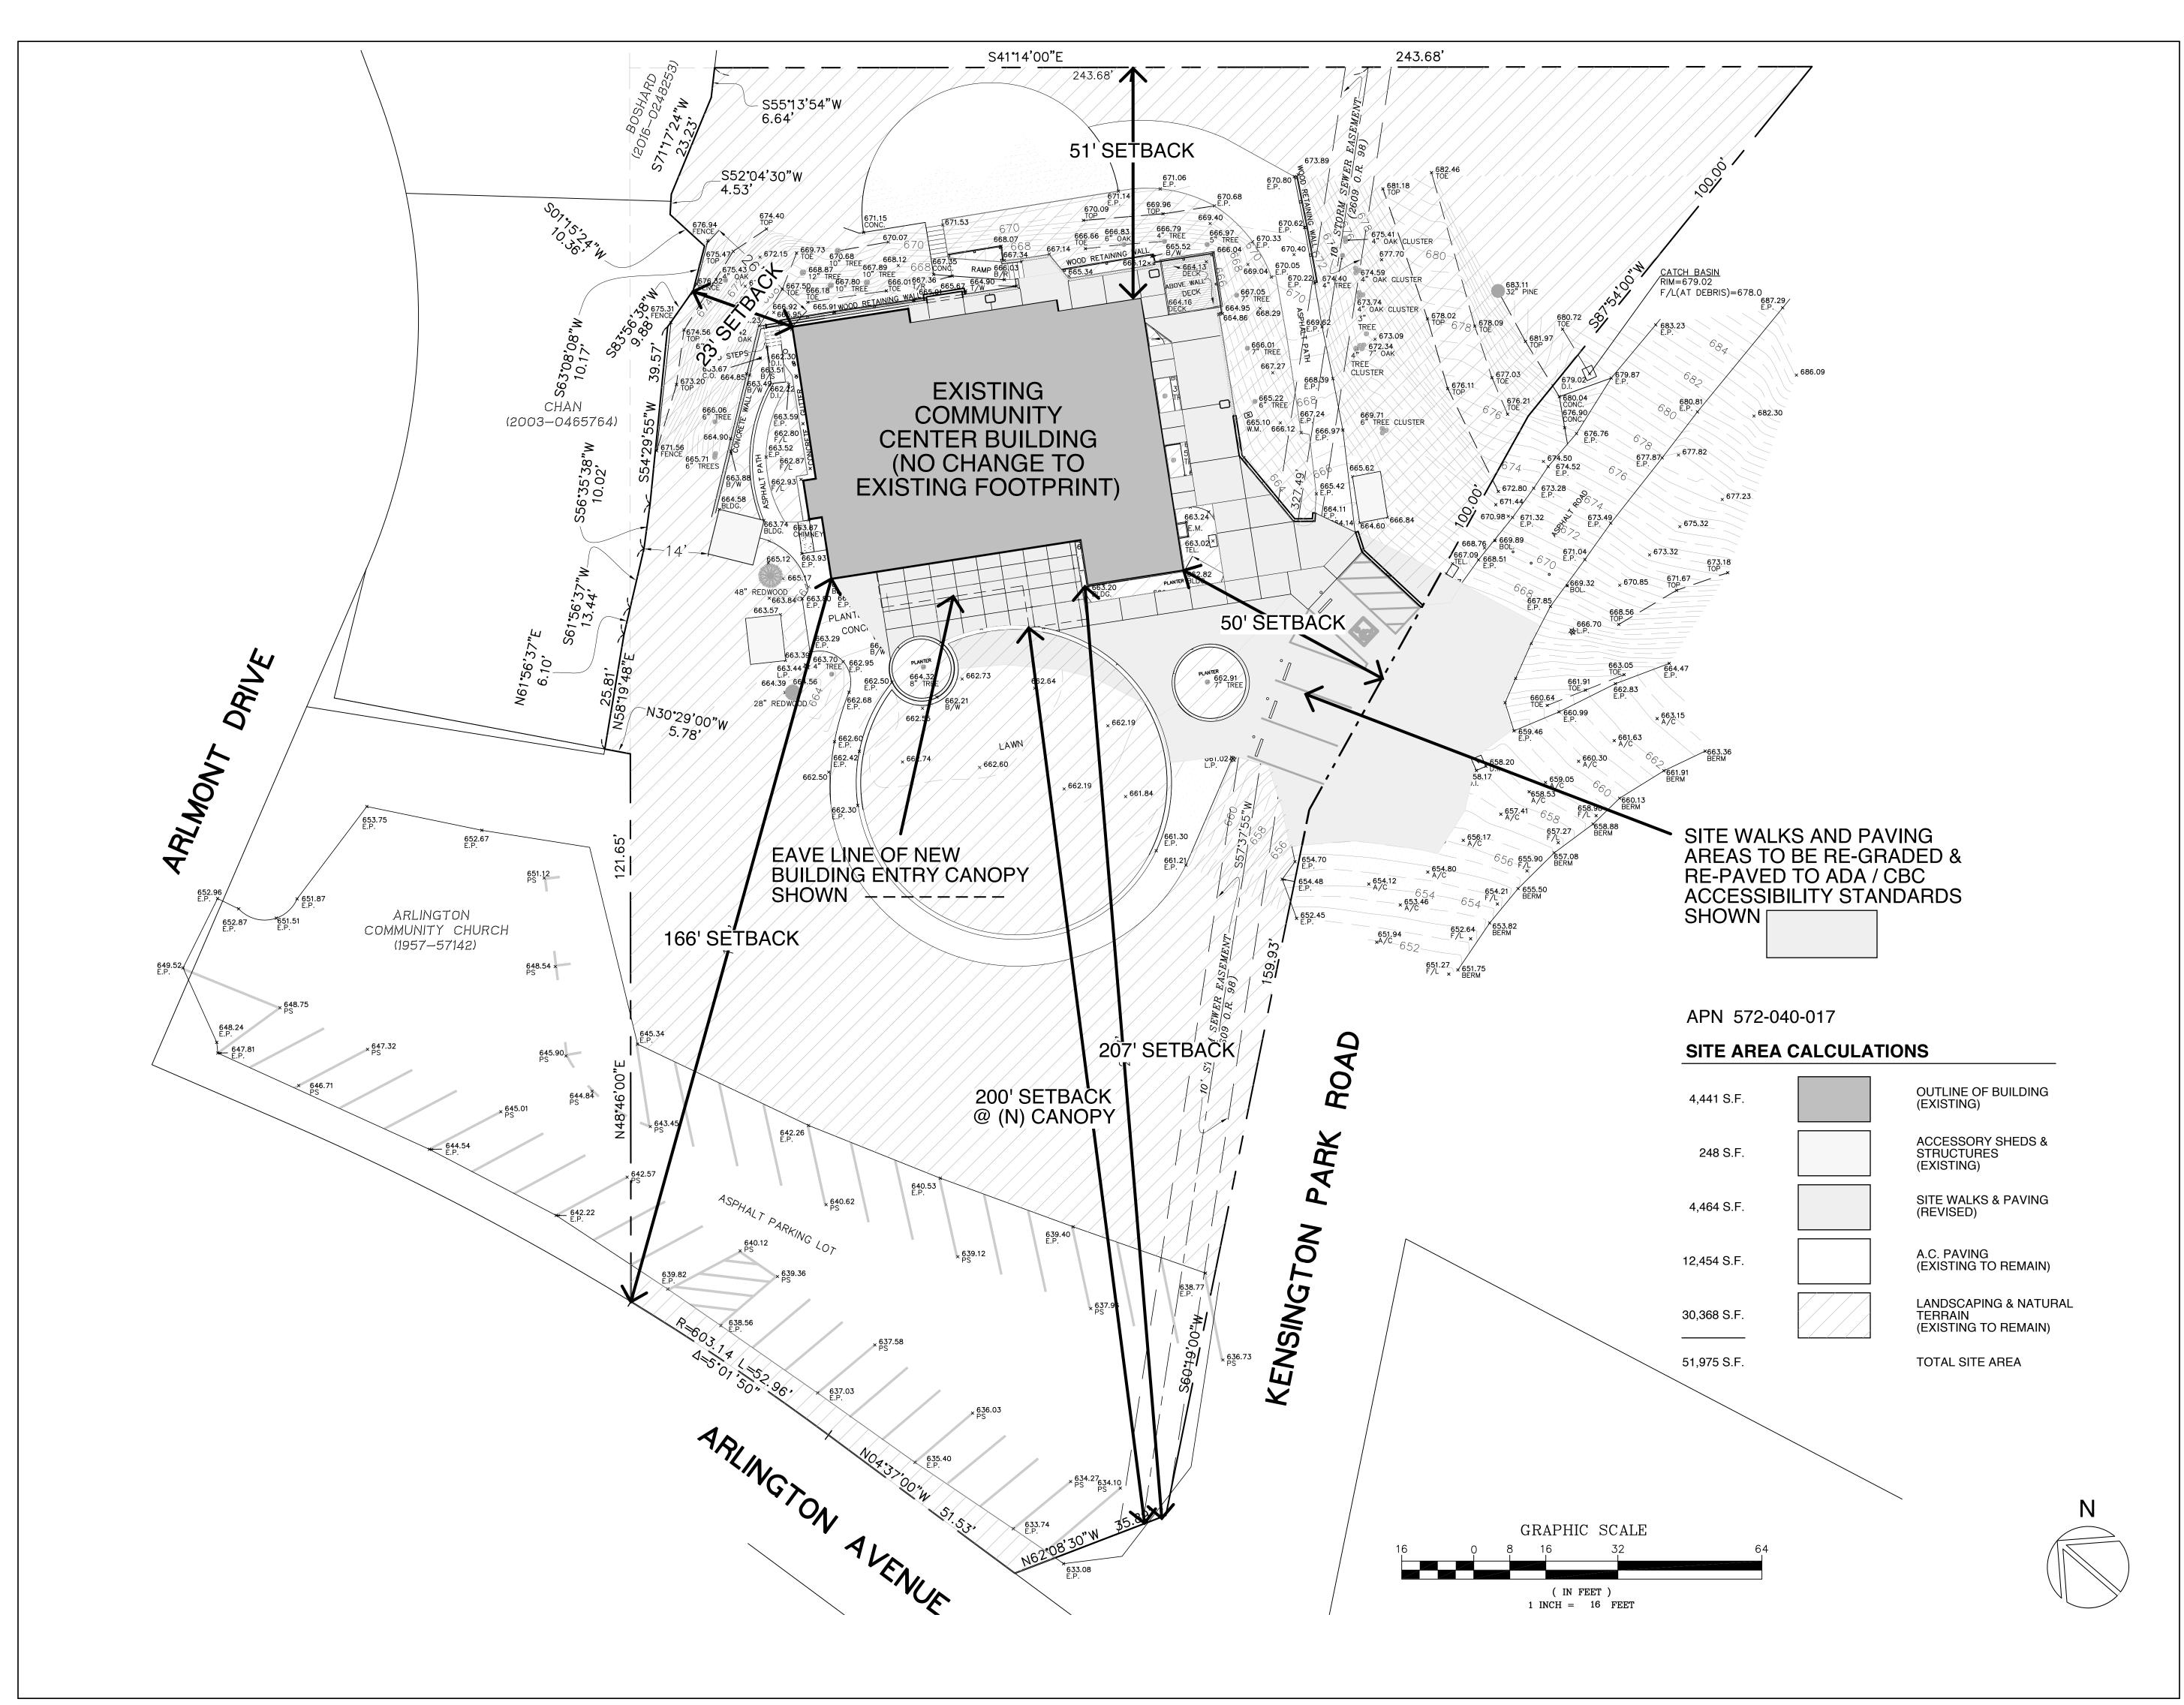

# Kensington Community Center

59 Arlington Avenue
Kensington, CA 94707
for the
Kensington Police Protection &
Community Services District



337 17th Street, Suite 100 Oakland, CA 94612

T. 510.788.5888

© 2018 GLASS Associates, Inc. architecture & planning

SITE PLAN



# Kensington Community Center

59 Arlington Avenue
Kensington, CA 94707
for the
Kensington Police Protection &
Community Services District

GLASS Associates, Inc. architecture & planning

337 17th Street, Suite 100 Oakland, CA 94612 T. 510.788.5888

© 2018 GLASS Associates, Inc. architecture & planning

SITE PATH OF TRAVEL PLAN







### Kensington Community Center

59 Arlington Avenue Kensington, CA 94707 Kensington Police Protection & **Community Services District** 

GLASS Associates, Inc. architecture & planning

3