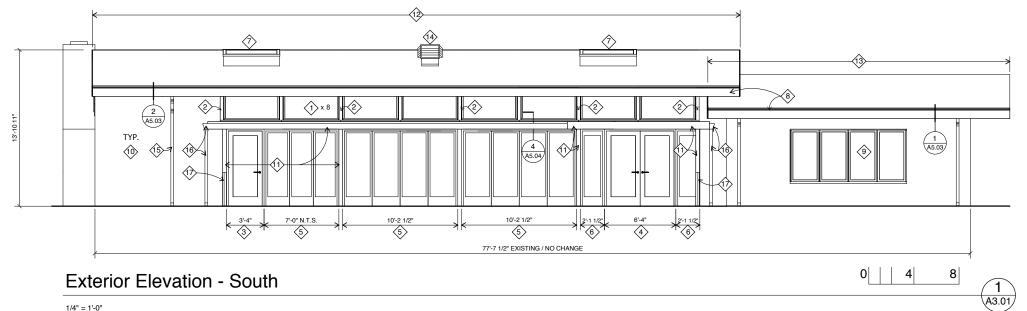

### **NUMBERED SHEET NOTES**

(N) DOUBLE-PANE TEMPERED CLERESTORY WINDOWS

(N) TS FRAME; SEE STRUCTURAL DRAWINGS

(N) EXIT DOOR W/ PANIC HARDWARE AND ADA SELF-CLOSER & BAR-TYPE ACTUATORS @ INSIDE & OUTSIDE

(N) ALUM. WDO WALL FRAME W/ PR. EXIT DOORS W/ PANIC HARDWARE; (N) ADA POWER ASSIST AUTOMATIC DOOR OPENER W/ BAR-TYPE ACTUATORS @ INSIDE & OUTSIDE

(N) ALUM. WDO WALL FRAME W/ FOLDING GLASS DOORS

(N) ALUM. WDO WALL FRAME W/ FIXED GLASS

(E) SKYLIGHT TO REMAIN

8 (E) FASCIA AND GUTTER, (N) PAINT

9 (E) WINDOW, (N) PAINT AT FRAMES & TRIM

(N) PAINT @ ALL EXTERIOR WALLS

(N) CANOPY STRUCTURE & PAINTED 4" DIA. STEEL PIPE COLUMN; SEE STRUCTURAL DRAWINGS

(N) ROOFING MEMBRANE O/ (N) RIGID INSULATION O/ (N) SHEAR PLYWD.; SEE EXTERIOR DETAILS & STRUCTURAL DRAWINGS

(E) ROOF TO REMAIN

(N) EXHAUST FAN, SEE MECHANICAL DWG'S.

(E) DOWNSPOUT TO REMAIN

(N) GUTTER & DOWNSPOUT

(N) BAR-TYPE ACTUATOR, SEE NOTE 4

Seismic Upgrades and Building Alterations

**EXTERIOR ELEVATIONS -**SOUTH WALL