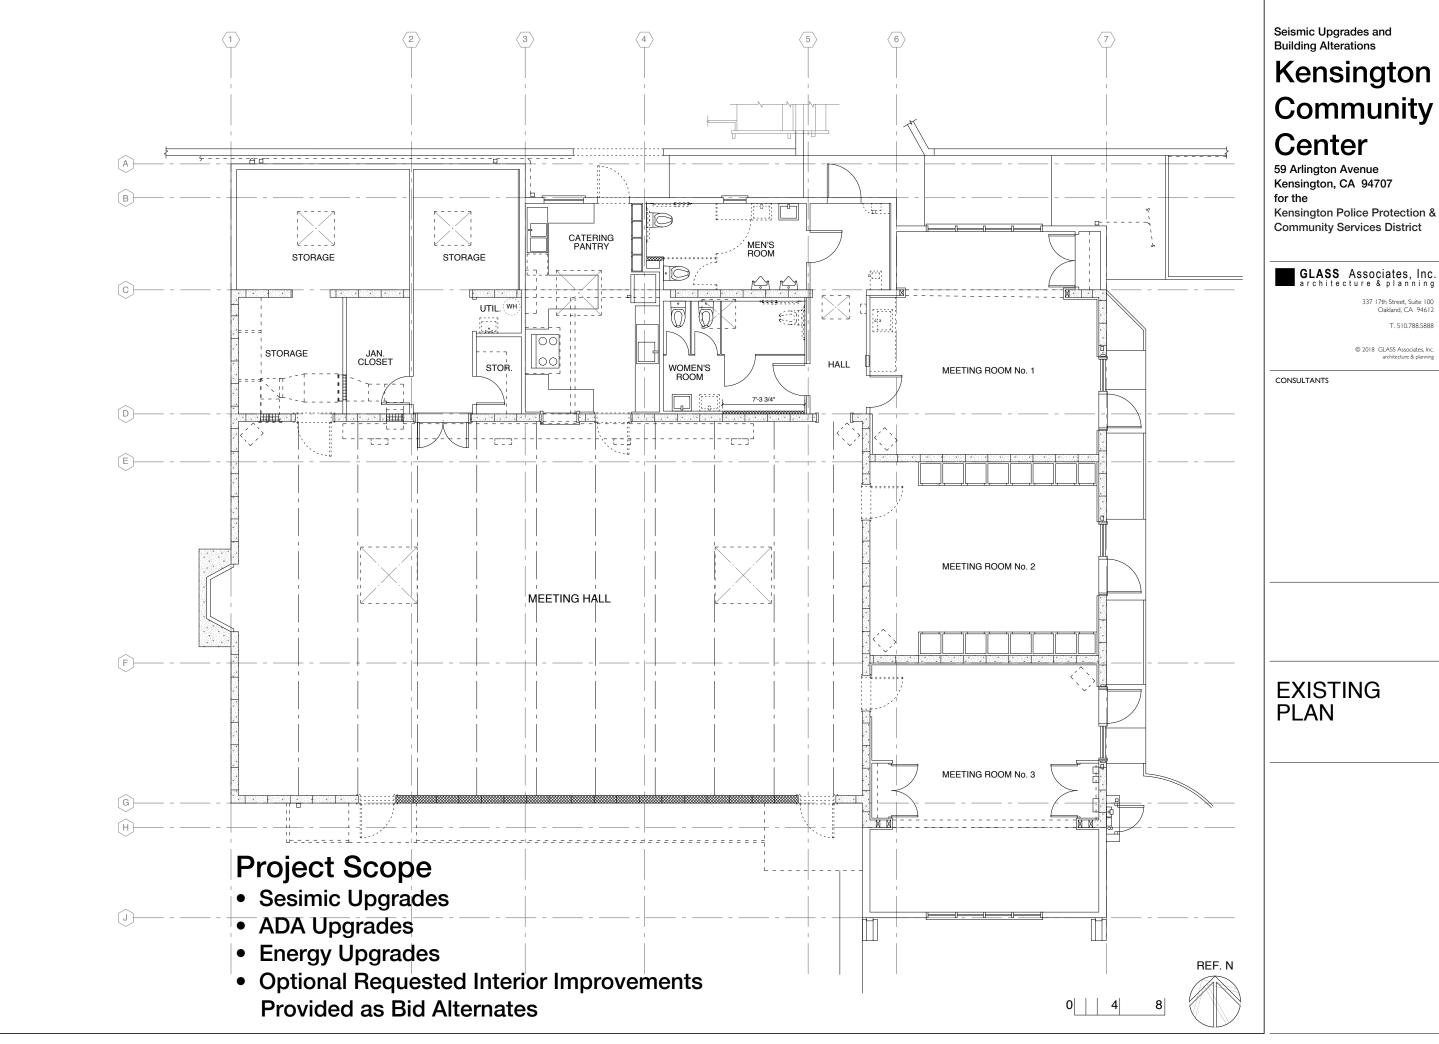

# Kensington Community Center

59 Arlington Avenue
Kensington, CA 94707
for the
Kensington Police Protection &
Community Services District

337 17th Street, Suite 100 Oakland, CA 94612

T. 510.788.5888

© 2018 GLASS Associates, Inc. architecture & planning

SITE PLAN