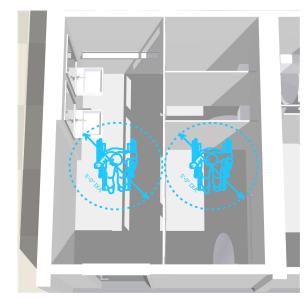

Kensington

Community

Kensington Police Protection & Community Services District

MEN'S ROOM

WOMEN'S ROOM

KITCHEN

REVISED BUILDING

**ADA Revisions** 