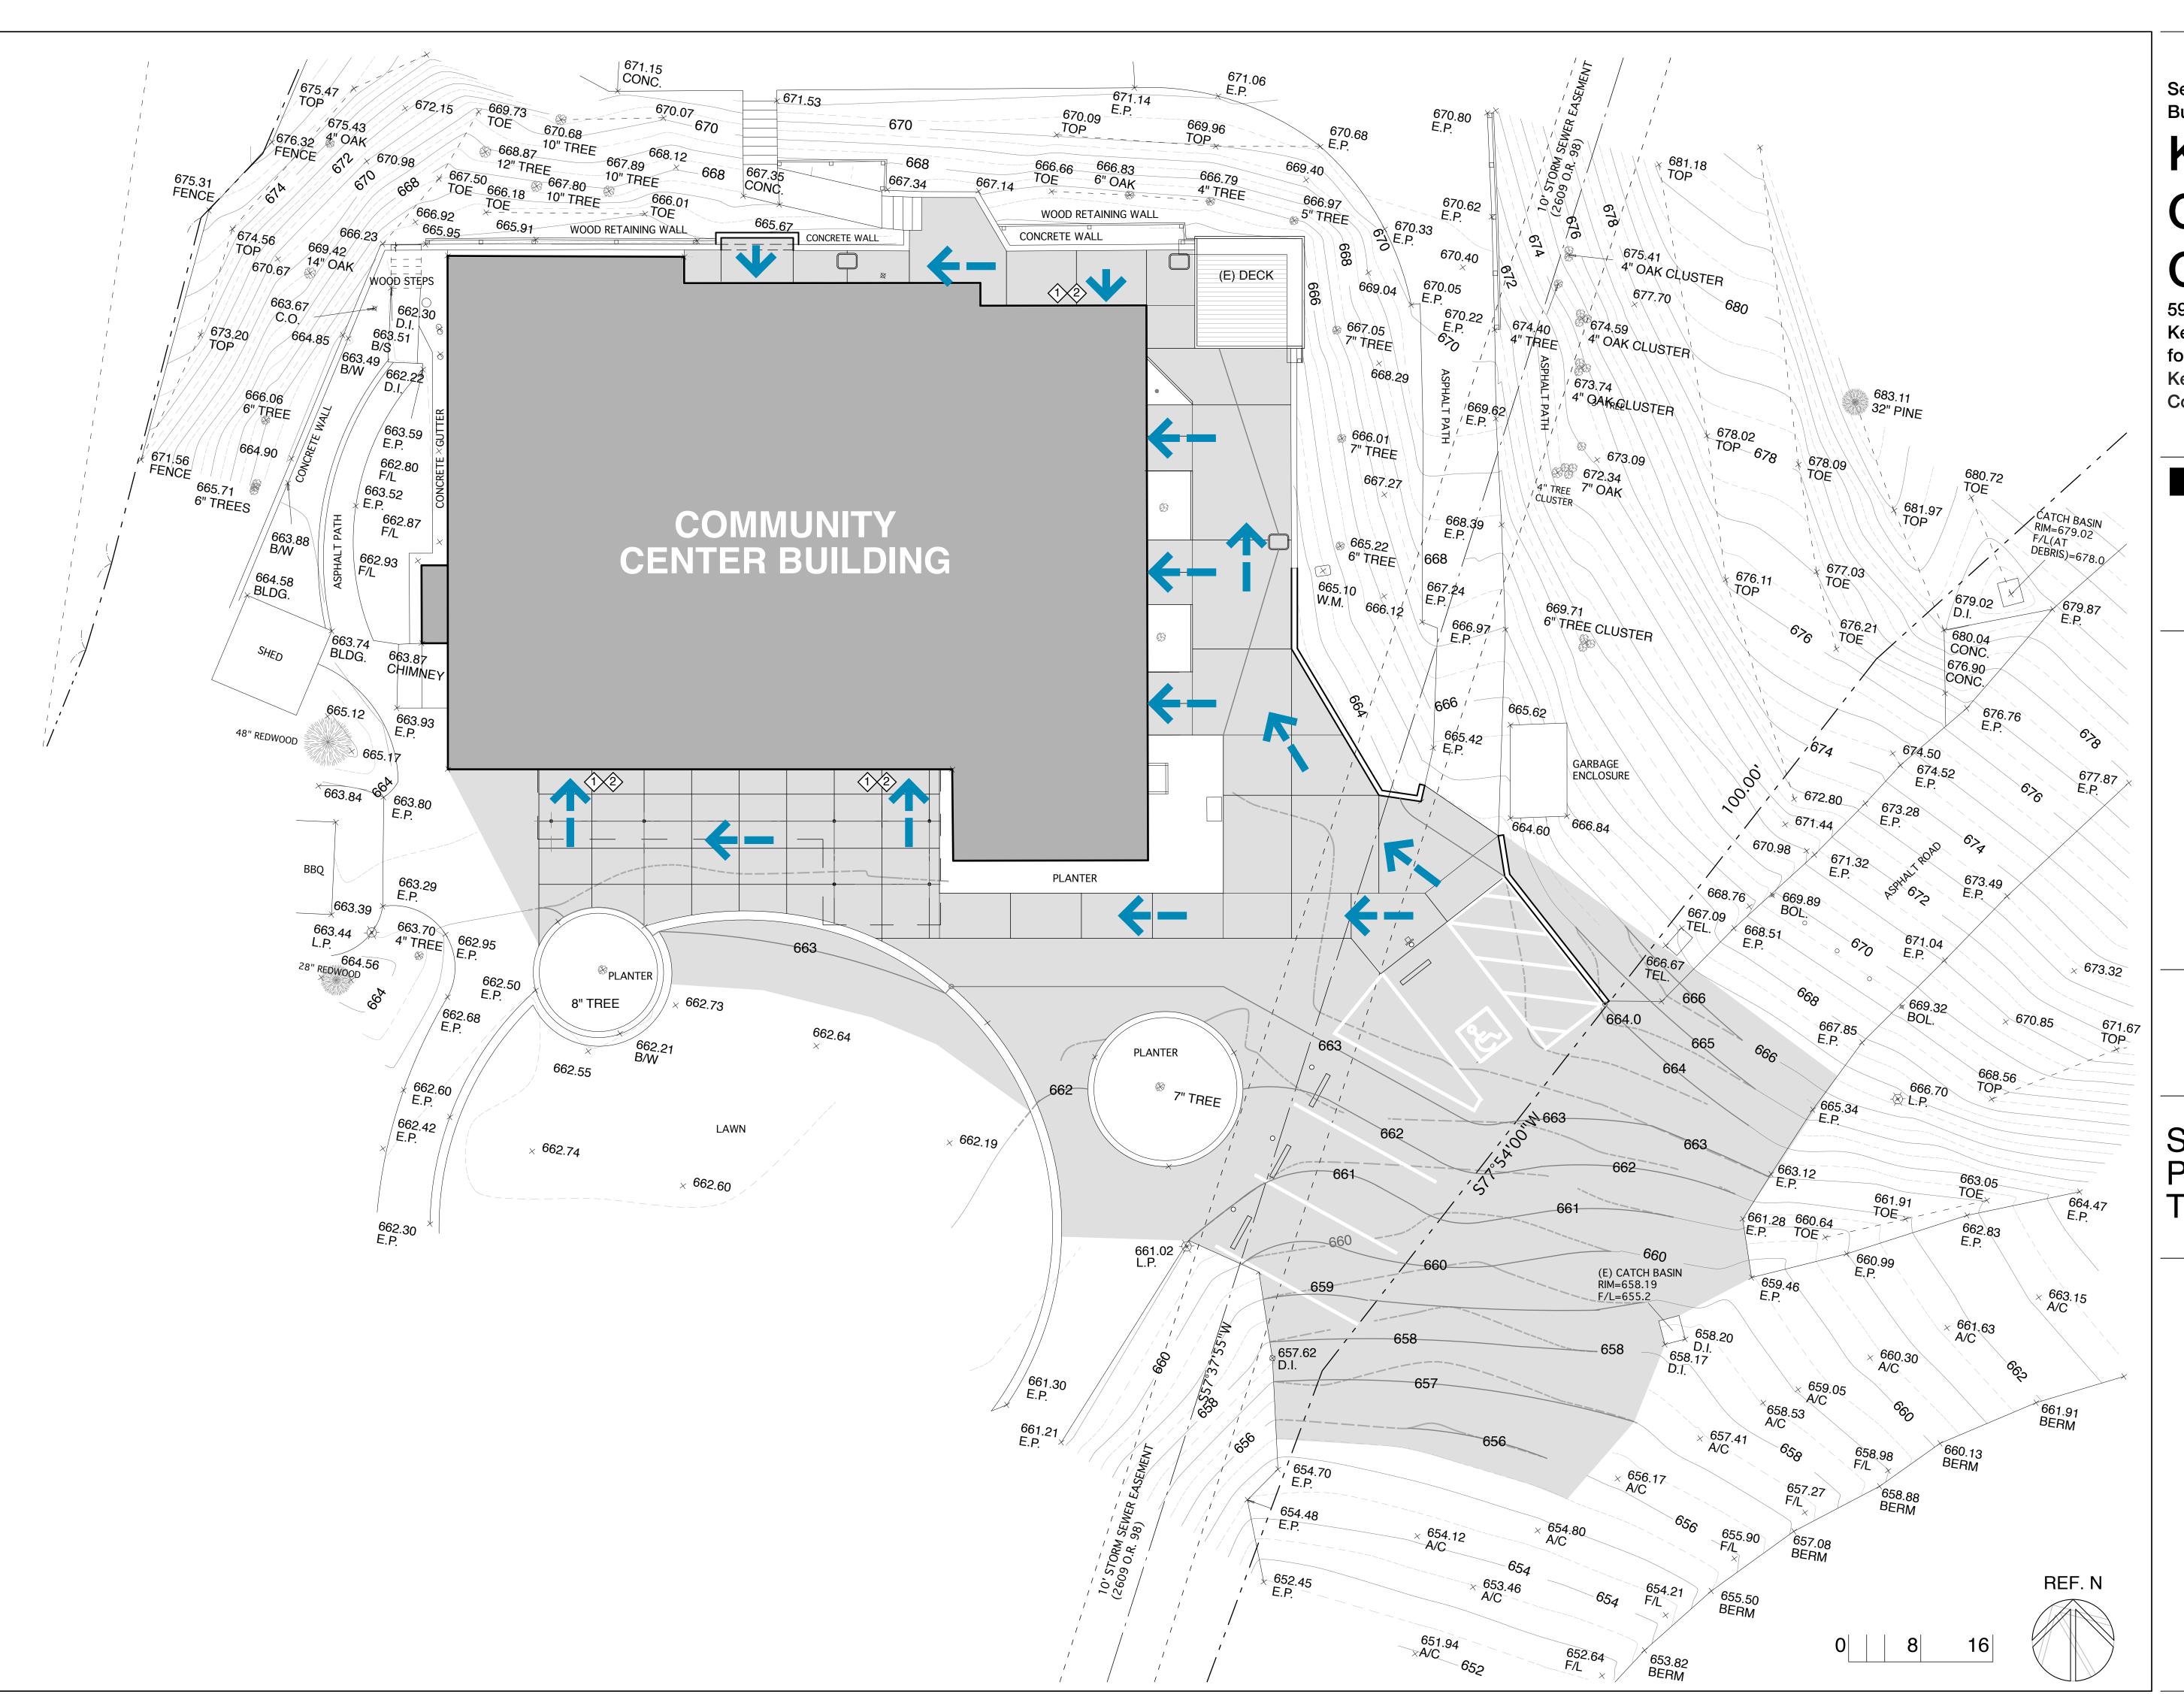

# Kensington Community Center

59 Arlington Avenue
Kensington, CA 94707
for the
Kensington Police Protection &
Community Services District



337 17th Street, Suite 100 Oakland, CA 94612

T. 510.788.5888

© 2018 GLASS Associates, Inc. architecture & planning

SITE PLAN



# Kensington Community Center

59 Arlington Avenue
Kensington, CA 94707
for the
Kensington Police Protection &
Community Services District

GLASS Associates, Inc. architecture & planning

337 17th Street, Suite 100 Oakland, CA 94612 T. 510.788.5888

© 2018 GLASS Associates, Inc. architecture & planning

SITE PATH OF TRAVEL PLAN







### Kensington Community Center

59 Arlington Avenue Kensington, CA 94707 Kensington Police Protection & **Community Services District** 

GLASS Associates, Inc. architecture & planning

337 17th Street, Suite 100 Oakland, CA 94612

T. 510.788.5888

**REVISED** 



**GENERAL NOTES** 

**KEYED NOTES** 

(E) RANGE & HOOD TO REMAIN

(E) REFRIGERATOR TO REMAIN

(N) 48"W UPPER CABINET

(N) 5'-0" x 8'-0" CONC. LANDING

(N) ADA COMPLIANT TOILET; (N) ADA

(N) CONCR