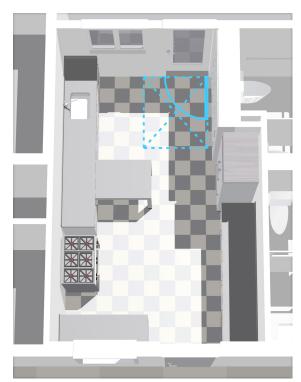

Kensington

Community

Kensington Police Protection & Community Services District

MEN'S ROOM

WOMEN'S ROOM

KITCHEN

REVISED BUILDING

**ADA Revisions** 

ADA Upgrades a Catalyst for Kitchen Improvements