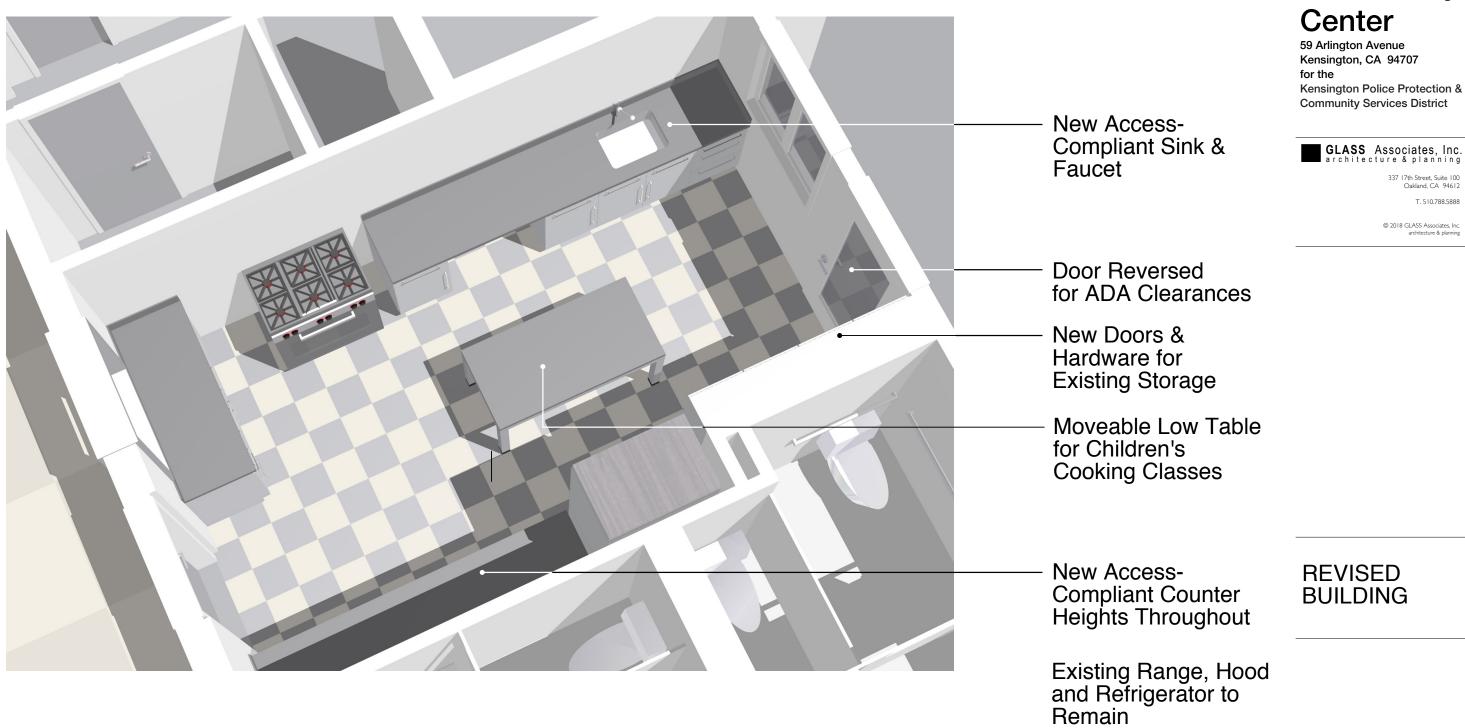

Kensington

Community

Kensington Police Protection & Community Services District

MEN'S ROOM

WOMEN'S ROOM

KITCHEN

REVISED BUILDING

**ADA Revisions** 

ADA Upgrades a Catalyst for Kitchen Improvements