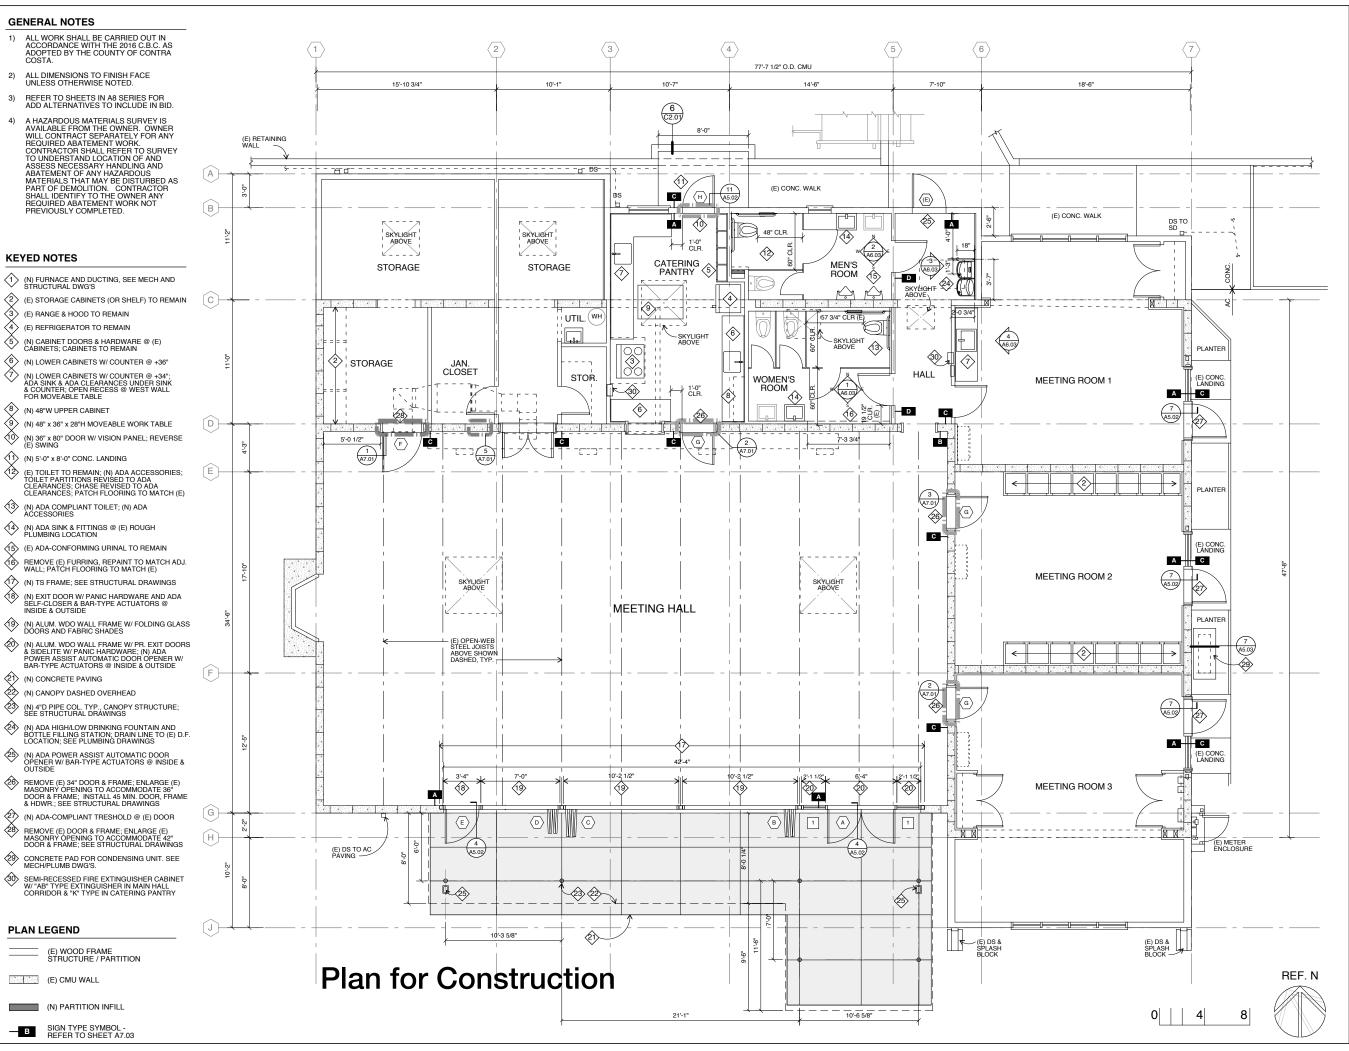

T. 510.788.5888

**REVISED** 

**GENERAL NOTES** 

**KEYED NOTES** 

(E) RANGE & HOOD TO REMAIN

(E) REFRIGERATOR TO REMAIN

(N) 48"W UPPER CABINET

(N) 5'-0" x 8'-0" CONC. LANDING

(N) ADA COMPLIANT TOILET; (N) ADA

(N) CONCRETE PAVING

**PLAN LEGEND** 

(E) CMU WALL

(N) PARTITION INFILL

— B SIGN TYPE SYMBOL -REFER TO SHEET A7.03

(E) WOOD FRAME STRUCTURE / PARTITION

(N) CANOPY DASHED OVERHEAD

2) ALL DIMENSIONS TO FINISH FACE UNLESS OTHERWISE NOTED.

Seismic Upgrades and **Building Alterations** 