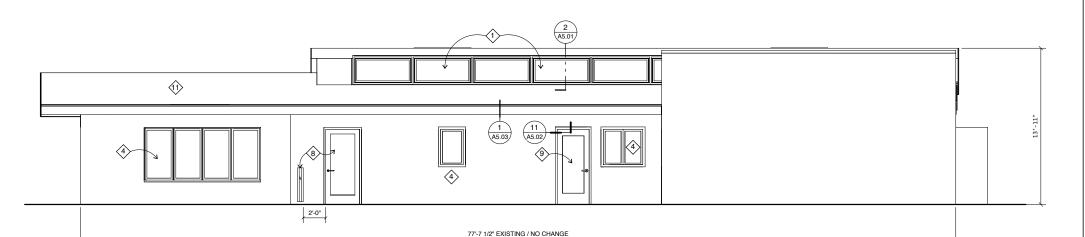

### **NUMBERED SHEET NOTES**

(N) DOUBLE-PANE TEMPERED CLERESTORY WINDOWS

(N) TS FRAME; SEE STRUCTURAL DRAWINGS

(N) EXIT DOOR W/ PANIC HARDWARE AND ADA SELF-CLOSER & BAR-TYPE ACTUATORS @ INSIDE & OUTSIDE

(N) ALUM. WDO WALL FRAME W/ PR. EXIT DOORS W/ PANIC HARDWARE; (N) ADA POWER ASSIST AUTOMATIC DOOR OPENER W/ BAR-TYPE ACTUATORS @ INSIDE & OUTSIDE

(N) ALUM. WDO WALL FRAME W/ FOLDING GLASS DOORS

(N) ALUM. WDO WALL FRAME W/ FIXED GLASS

(E) SKYLIGHT TO REMAIN

8 (E) FASCIA AND GUTTER, (N) PAINT

9 (E) WINDOW, (N) PAINT AT FRAMES & TRIM

(N) PAINT @ ALL EXTERIOR WALLS

(N) CANOPY STRUCTURE & PAINTED 4" DIA. STEEL PIPE COLUMN; SEE STRUCTURAL DRAWINGS

(N) ROOFING MEMBRANE O/ (N) RIGID INSULATION O/ (N) SHEAR PLYWD.; SEE EXTERIOR DETAILS & STRUCTURAL DRAWINGS

(E) ROOF TO REMAIN

(N) EXHAUST FAN, SEE MECHANICAL DWG'S.

(E) DOWNSPOUT TO REMAIN

(N) GUTTER & DOWNSPOUT

(N) BAR-TYPE ACTUATOR, SEE NOTE 4

Seismic Upgrades and Building Alterations

**EXTERIOR ELEVATIONS -**SOUTH WALL