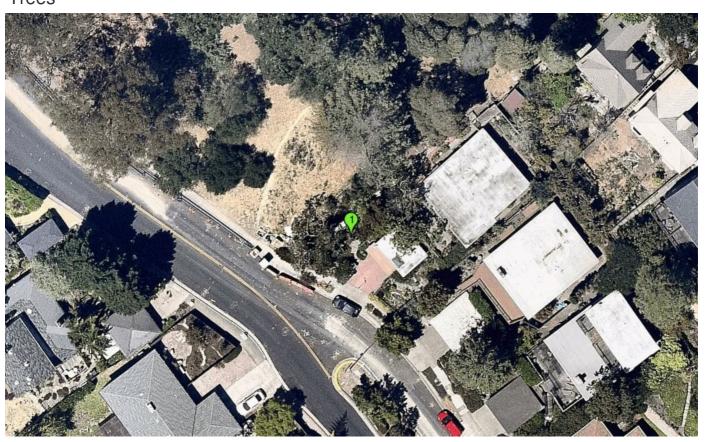

## **ESTIMATE FOR EILEEN NOTTOLI**

Monterey Pine Tree Removal Next To redwood

Estimate 86016

ID:

Contact: Eileen Nottoli

(enottoli@kppcsd.org)

Address: 59 Arlington Ave, Kensington, CA

94707

## Trees

| Tree  | ID | Name                                             | Treatment |           | Bid (\$) |
|-------|----|--------------------------------------------------|-----------|-----------|----------|
| Ad on | 1  | 6-12" Monterey Pine (Pinus radiata) [1000468624] | Removal   |           | \$650.00 |
|       |    |                                                  |           | Subtotal: | \$650.00 |